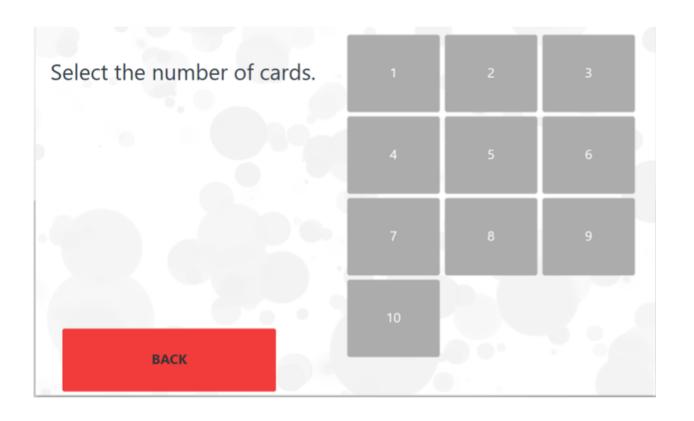

Guide to purchasing an Abbey Centre gift card





Purchase your Abbey Centre Gift Card at our gift card kiosk, located on the mall beneath Car Park C Level 1.





#### **Start Screen**

This is the screen that is visible when you first see the kiosk.



#### **Card Volume**

Select the number of cards you require.





#### **Card Value**

Choose from three pre-defined amounts or enter the amount required manually.



#### **Transaction Confirmation**

Here, you are provided with a summary of the transaction which you need to confirm before the payment process commences .



### **Payment**

You are now asked to make payment by credit/debit card. All messages displayed on the chip and pin terminal are also displayed on this screen.



## **Payment Success**

At this stage, the payment has been processed and the kiosk is loading the gift card(s).



## **Transaction Complete**

Once the gift card(s) are dispensed from the kiosk, a reminder is shown asking you to promptly removal both gift and payment cards.



Thank you for your purchase