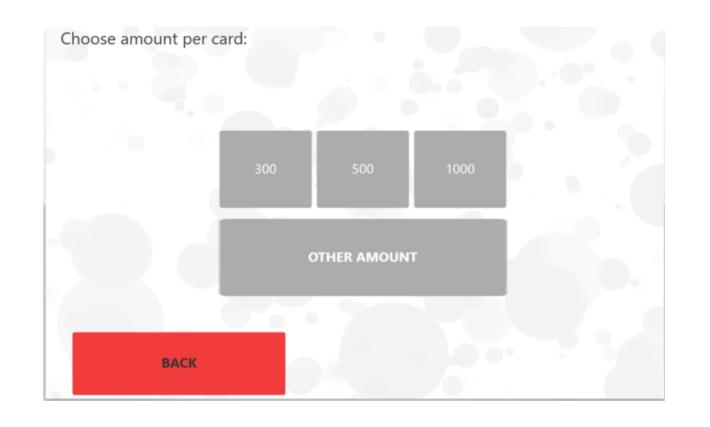

#### **Card Value**

Choose from three pre-defined amounts or enter the amount required manually.