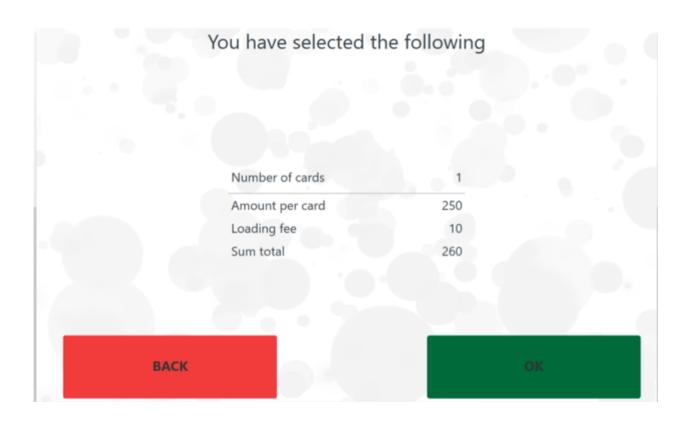

#### **Transaction Confirmation**

Here, you are provided with a summary of the transaction which you need to confirm before the payment process commences .