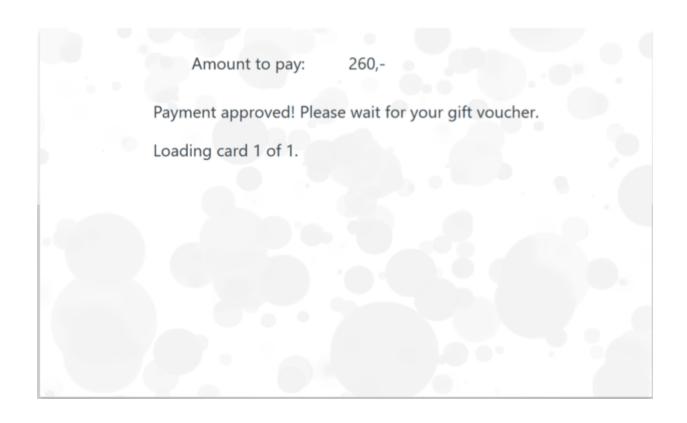

## **Payment Success**

At this stage, the payment has been processed and the kiosk is loading the gift card(s).