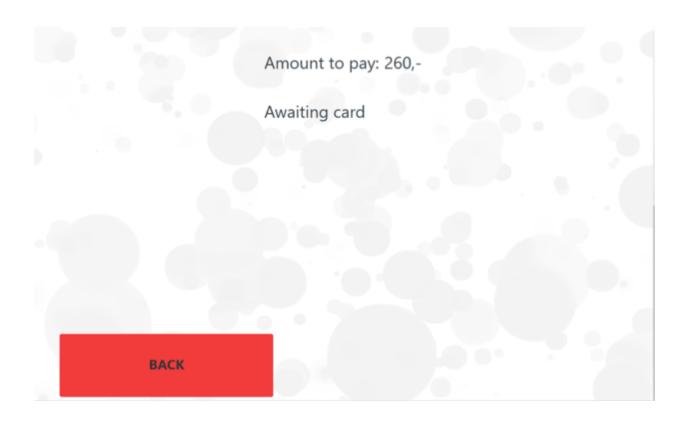

### **Payment**

You are now asked to make payment by credit/debit card. All messages displayed on the chip and pin terminal are also displayed on this screen.