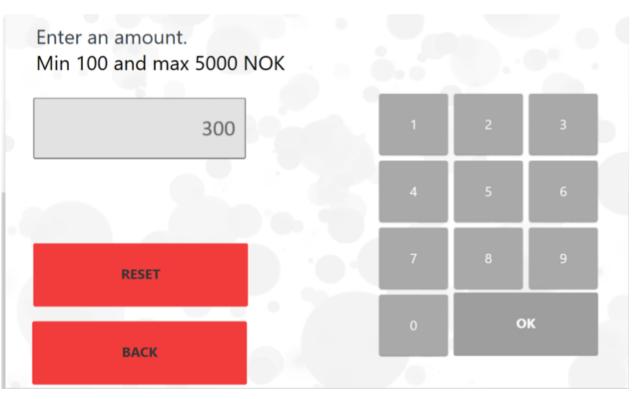

#### **Card Value**

Choose from three pre-defined amounts or enter the amount required manually.