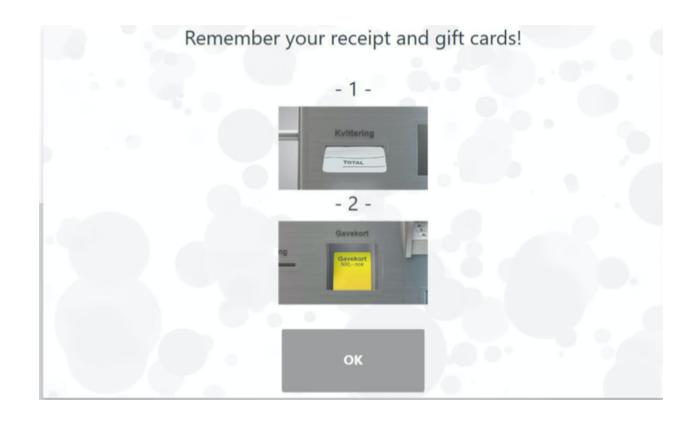

## **Transaction Complete**

Once the gift card(s) are dispensed from the kiosk, a reminder is shown asking you to promptly removal both gift and payment cards.

Thank you for your purchase. Happy gifting