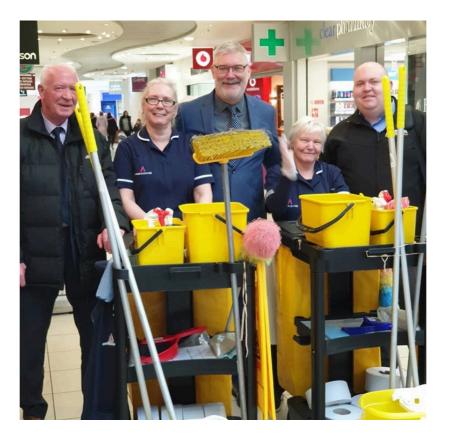

Housekeepers patrol the mall pushing yellow cleaning carts. They wear navy uniforms.

If you need to use the bathroom during your shopping trip you can visit the public restrooms located at;

- Exit onto mall from Level 1 Lifts and Stairs
- Upstairs (or using lift) at the Food Court