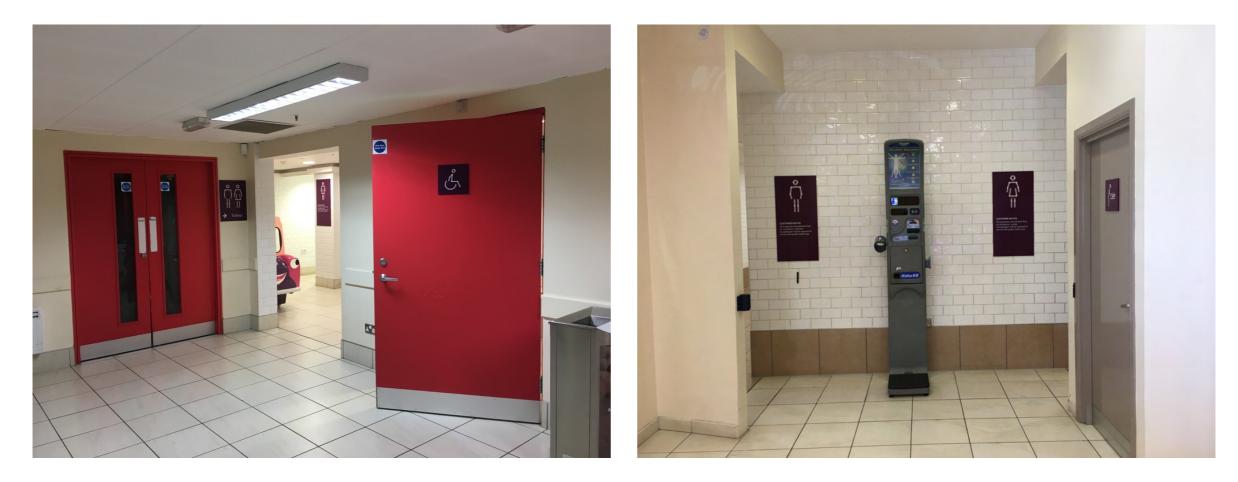

Housekeepers patrol the mall pushing yellow cleaning carts. They wear navy uniforms.

If you need to use the bathroom during your shopping trip you can visit the public restrooms located at;

- Exit onto mall from Level 1 Lifts and Stairs
- Upstairs (or using lift) at the Food Court

Please note that Hand Dryers may be noisy.

If you feel like you need a break in a quiet place when in Abbey Centre you can request assistance from;

- Security Personnel
- Housekeeper

Please find a copy of our layout map, available to download online.