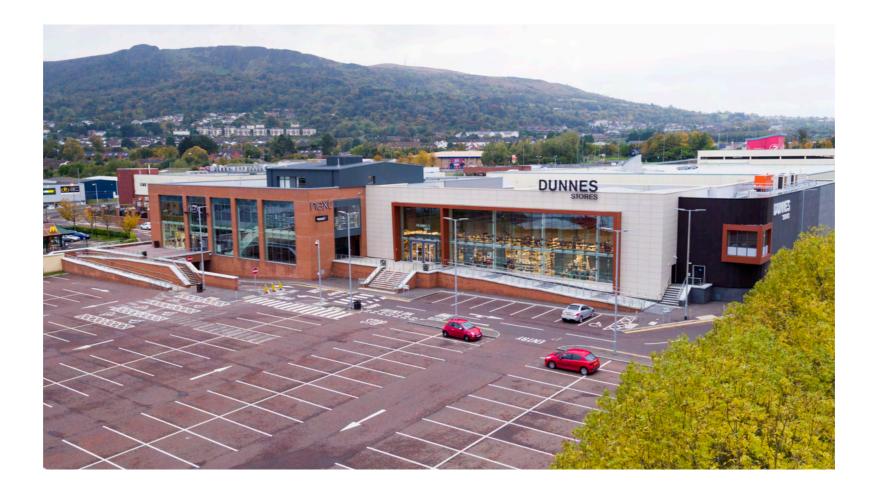

## **Abbey Centre Pre-Visit Guide**

Abbey Centre has 4 car parks to choose from. The car park you use will depend on how long you expect you will be visiting for.

Please use our handy flowchart on the next page to find the best car park for you or see our Guide to Parking for more information.