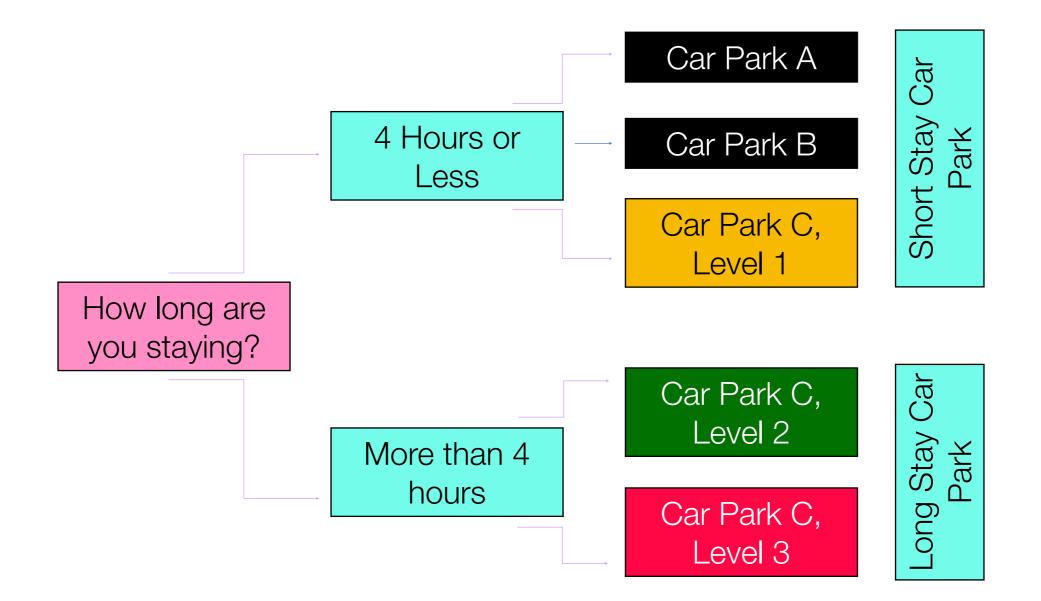

## **Abbey Centre Pre-Visit Guide**

Abbey Centre has 4 car parks to choose from. The car park you use will depend on how long you expect you will be visiting for.

Please use our handy flowchart on the next page to find the best car park for you or see our Guide to Parking for more information.