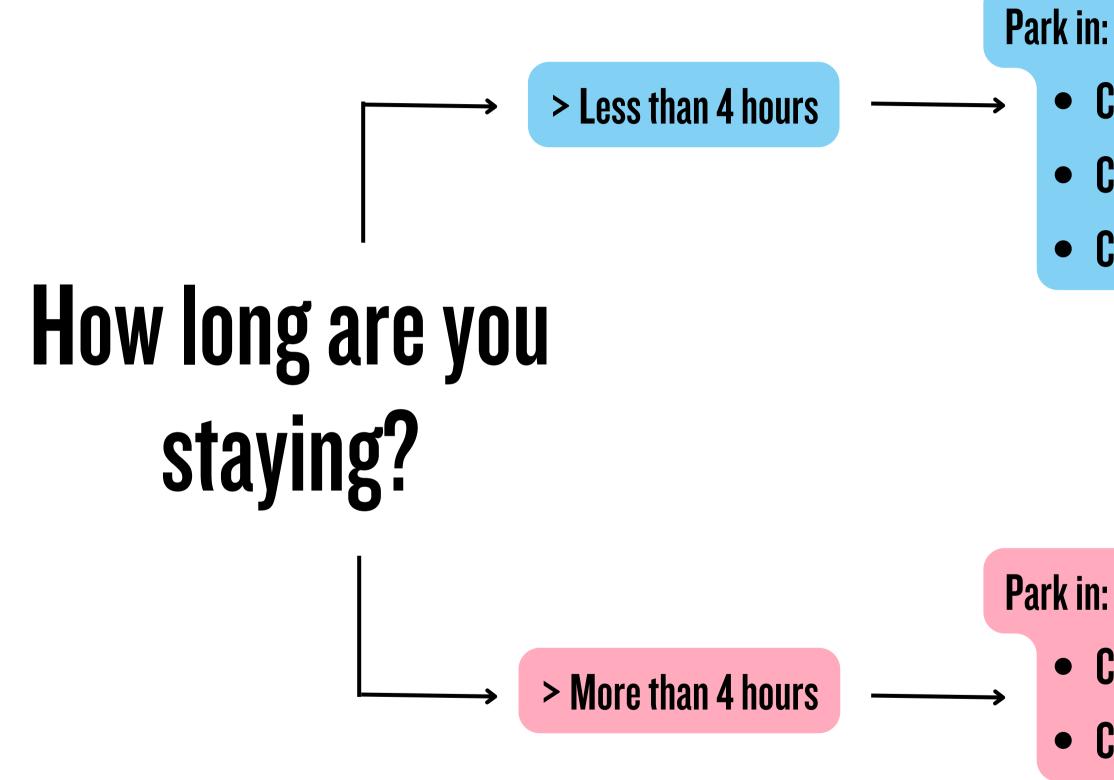

## **Abbey Centre Visual Guide**

PRIMARK

Abbey Centre has 4 car parks to choose from. The car park you use will depend on how long you expect you will be visiting for. Please use our handy flowchart on the next page to find the best car park for you.

Check out the News section of our website for any temporary car park changes.

- **Car Park A**
- **Car Park B**
- Car Park C Level 1, 2 or 3

# **SHORT STAY CAR PARKS**

Car Park C Level 2 or **Car Park C Level 3** 

LONG STAY CAR PARKS

Poundland®