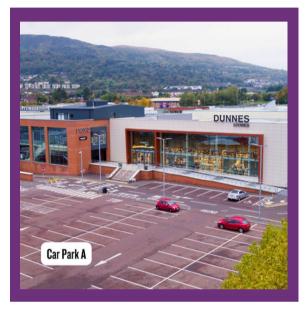

Check out the News section of our website for any temporary car park changes.

- **Car Park A**
- **Car Park B**
- Car Park C Level 1, 2 or 3