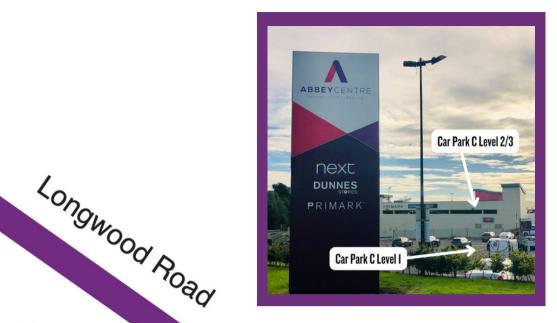

Check out the News section of our website for any temporary car park changes.

- **Car Park A**
- **Car Park B**
- Car Park C Level 1, 2 or 3

# **SHORT STAY CAR PARKS**

Car Park C Level 2 or **Car Park C Level 3** 

LONG STAY CAR PARKS

Poundland®