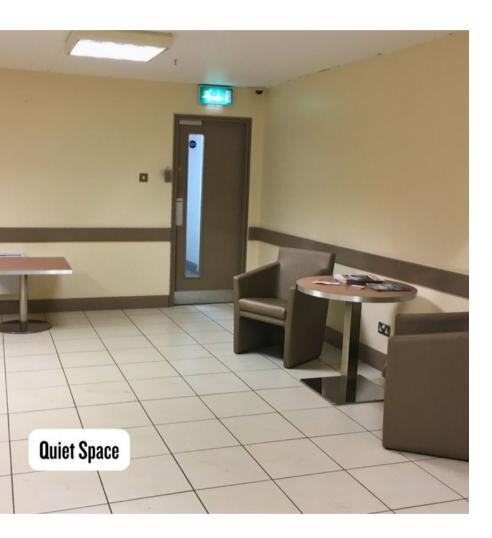

## If you need help when at Abbey Centre look out for our customer service trained Security Personnel and House Keeping. Security Personnel and Housekeeps can also help if you feel like you need a break in a quiet place when in Abbey Centre.