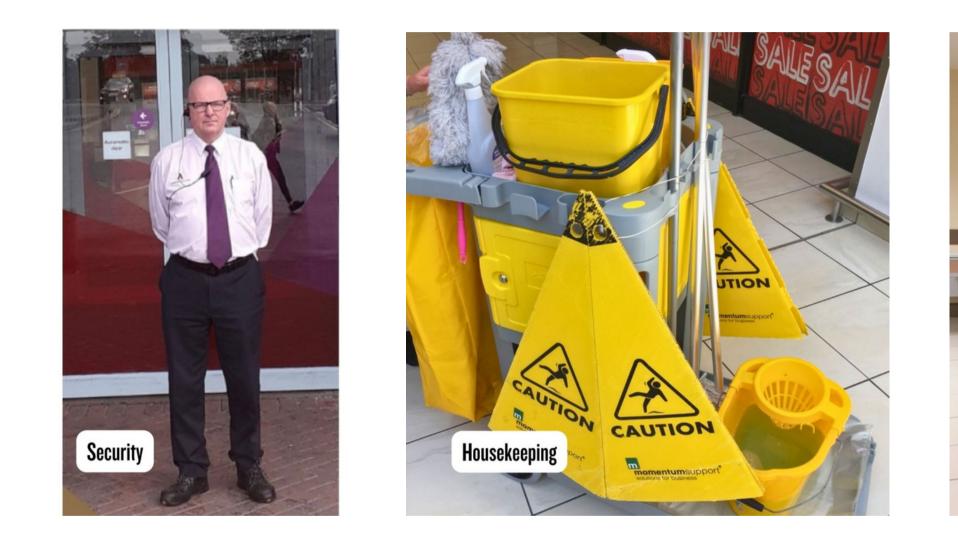

## If you need help when at Abbey Centre look out for our customer service trained Security Personnel and House Keeping. Security Personnel and Housekeeps can also help if you feel like you need a break in a quiet place when in Abbey Centre.

Security Personnel patrol the mall. They wear lilac shirtsHousekeepeand purple ties and carry lots of equipment.carts. They wear lilac shirts

## Housekeepers patrol the mall pushing yellow cleaning carts. They wear navy uniforms.

Public restrooms are located at;

- Exit onto mall from Level I Lifts and Stairs
- Upstairs (or using lift) at the Food Court (next to Whitehouse Doctors Surgery)