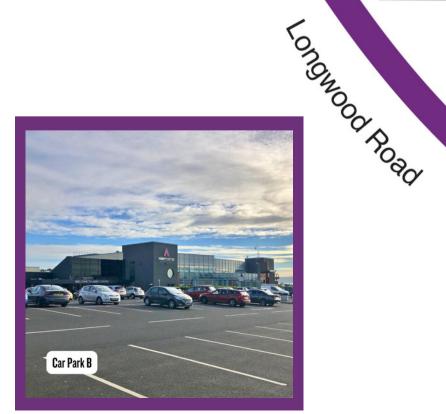

## **Abbey Centre Visual Guide**

PRIMARK

Abbey Centre has 4 car parks to choose from. The car park you use will depend on how long you expect you will be visiting for. Please use our handy flowchart on the next page to find the best car park for you.

Check out the News section of our website for any temporary car park changes.

- **Car Park A**
- **Car Park B**
- Car Park C Level 1, 2 or 3