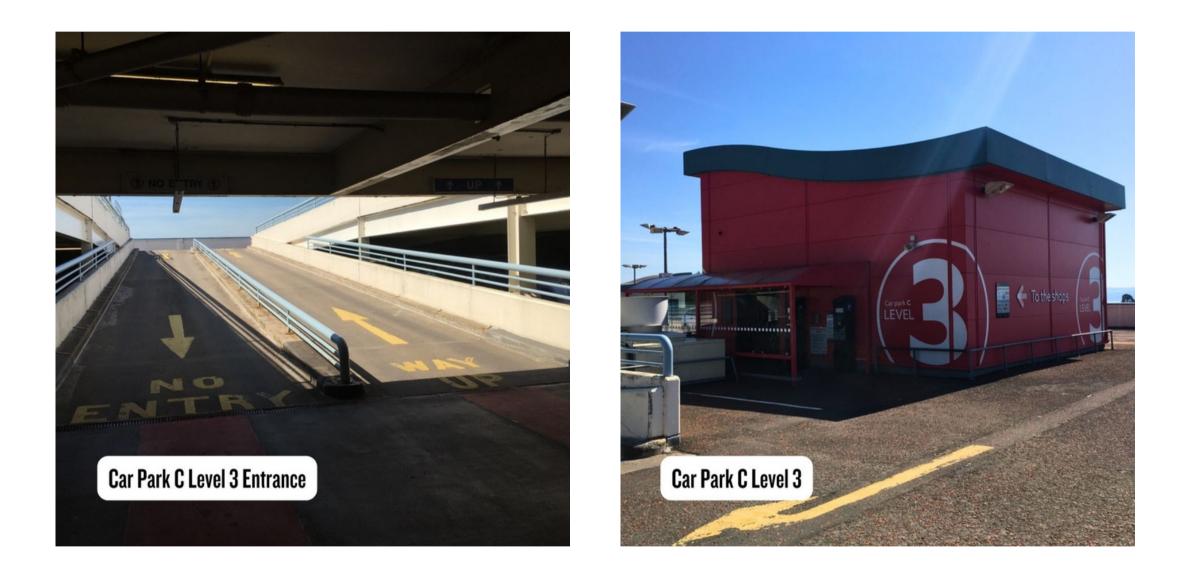

# Long Stay Car Parks

Car Park C - Level 3 is the roof top Car Park. It has a pink coloured foyer with both lift and stair access to the mall.

If you are planning to shop in Abbey Centre for over 4 hours, you can park your car in Car Park C Level 2 and 3 and pay £1.50 using the Car Parking Machine.