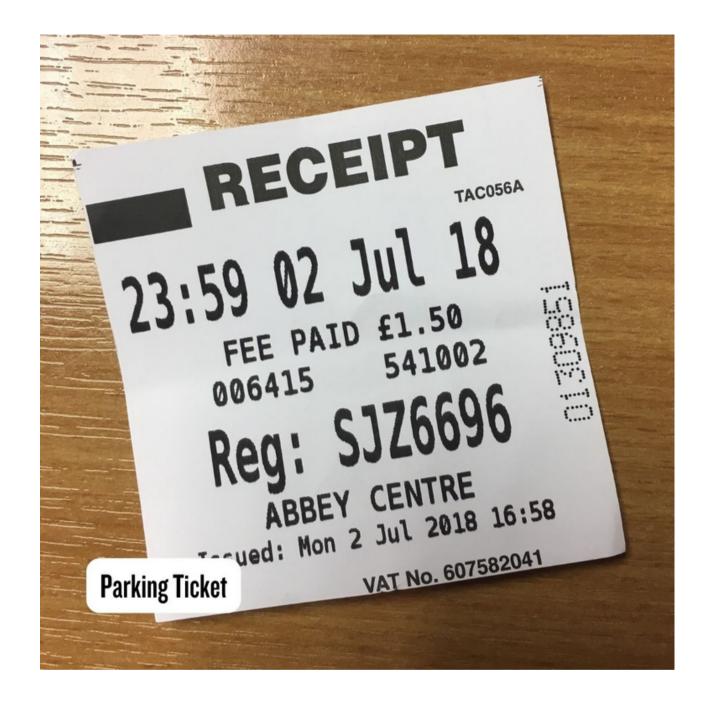

# Long Stay Car Parks

Car Park C - Level 3 is the roof top Car Park. It has a pink coloured foyer with both lift and stair access to the mall.

If you are planning to shop in Abbey Centre for over 4 hours, you can park your car in Car Park C Level 2 and 3 and pay £1.50 using the Car Parking Machine.

Once you have paid your £1.50 parking fee, the machine will provide a parking ticket. You do not need to display this in your car. You simply keep it for reference. Your £1.50 parking fee covers you up until 23.59 of the day you parked. You can leave and visit Abbey Centre throughout that day as long as you continue to park in Car Park C Level 2 / 3.