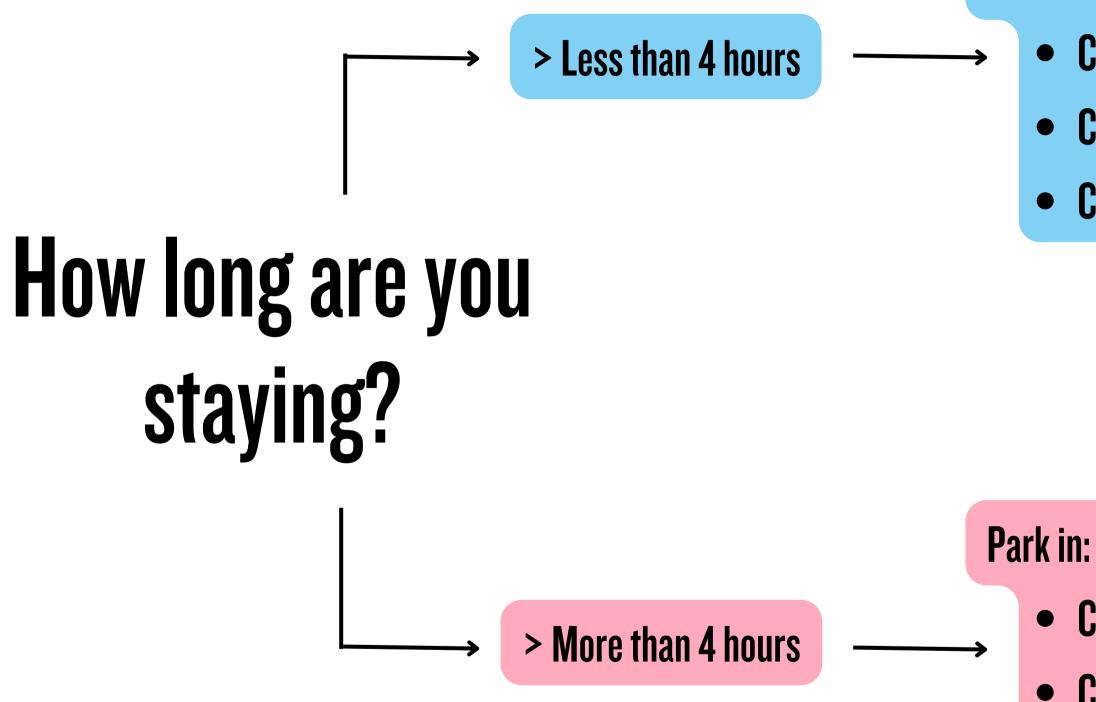

# Abbey Centre Guide to Parking

PRIMARK

Abbey Centre has 4 car parks to choose from. The car park you use will depend on how long you expect you will be visiting for. Please use our handy flowchart on the next page to find the best car park for you.

Park in:

- **Car Park A**
- **Car Park B**
- Car Park C Level I, 2 or 3