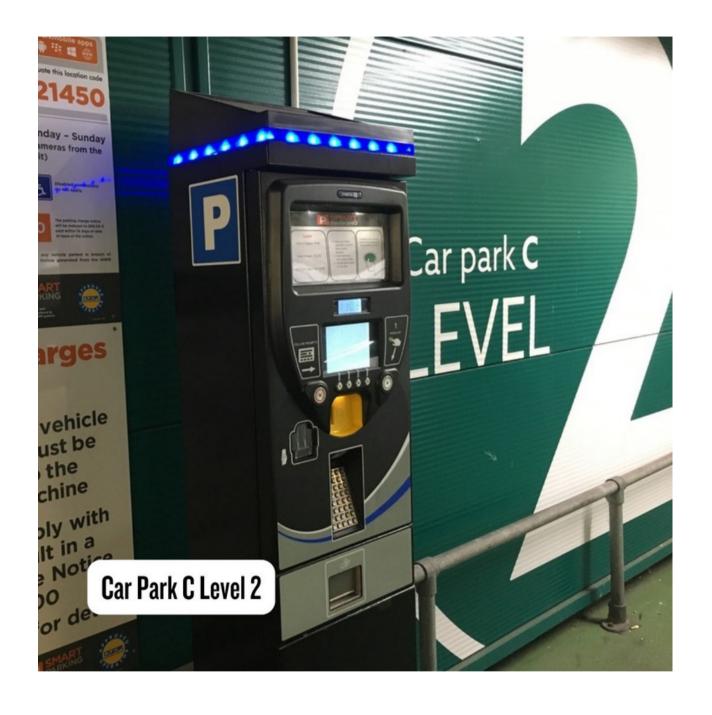

## Car Park C - Level 2 is the undercover Car Park. It has a green coloured foyer with both lift and stair access to the mall.

# Long Stay Car Parks

Car Park C - Level 3 is the roof top Car Park. It has a pink coloured foyer with both lift and stair access to the mall.

If you are planning to shop in Abbey Centre for over 4 hours, you can park your car in Car Park C Level 2 and 3 and pay £1.50 using the Car Parking Machine.

Once you have paid your £1.50 parking fee, the machine will provide a parking ticket. You do not need to display this in your car. You simply keep it for reference. Your £1.50 parking fee covers you up until 23.59 of the day you parked. You can leave and visit Abbey Centre throughout that day as long as you continue to park in Car Park C Level 2 / 3.