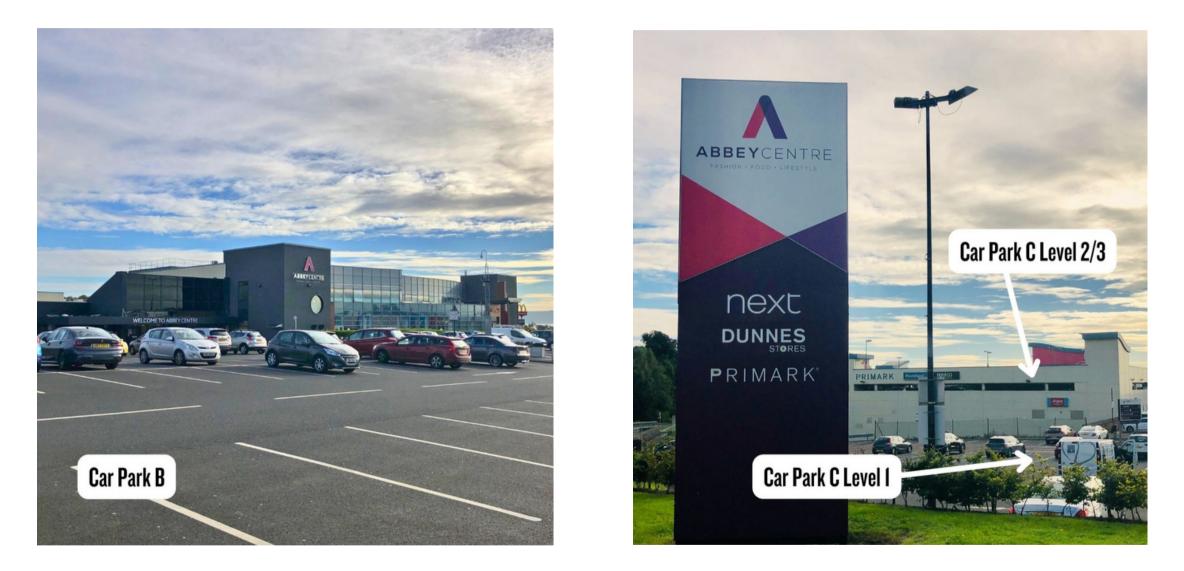

## Each Car Park in Abbey Centre is well signposted on arrival but here are a few additional photographs.