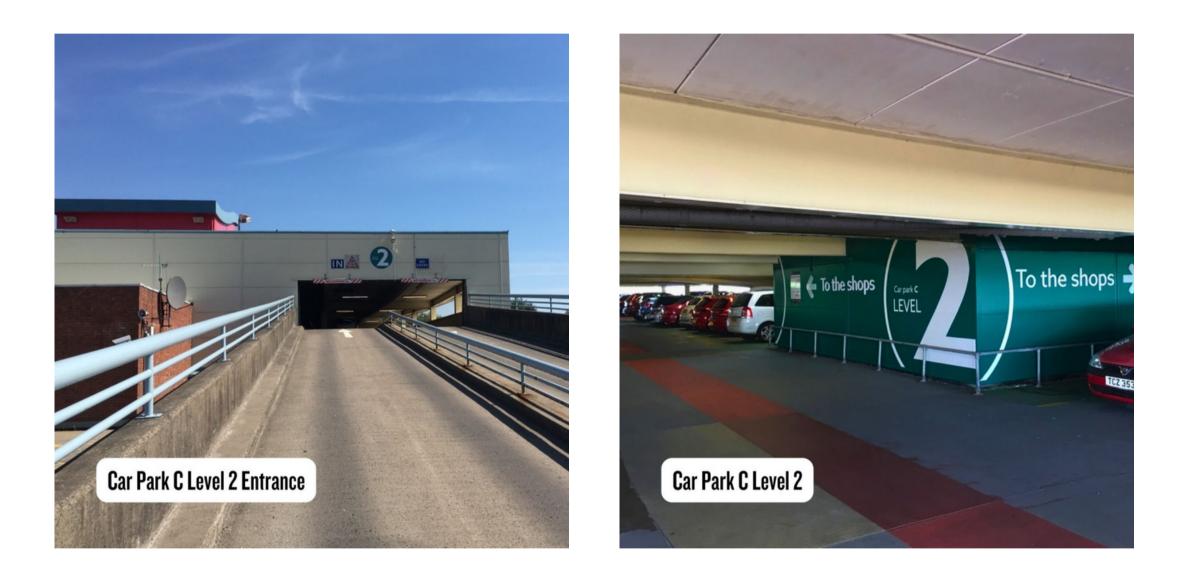

## Car Park C - Level 2 is the undercover Car Park. It has a green coloured foyer with both lift and stair access to the mall.